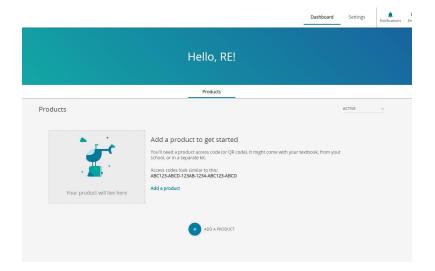

#### Photo:

1. Click create an account

2. Choose "create an adult account"

3. Enter your information and click "create an account"

4. You will see the screen below. Click "add a product."

5. Enter the product code from the email we sent

6. Click "back to dashboard"