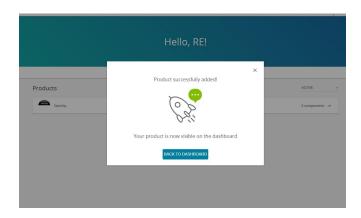

e it for the correct level if you move classes. If you write in the book or use the access code, the book for your new class will cost \$40.

### **Friday Office Hour:**

Office Hour. Every Friday from 10:00 AM - 11:00 AM

Morning Classes: 10:30 AM - 12:30 PM EST Evening Classes: 7:00 PM - 9:00 PM EST

# **English Instructions:**

Website: Pearson Ebook/MyEnglishLab Website

### Video:

Create an Account \*\*Click Here\*\*

Add a Product Code \*\*Click Here\*\*

**Getting Started with MEL \*\*Click Here\*\*** 

#### Photo:

1. Click create an account



2. Choose "create an adult account"



3. Enter your information and click "create an account"



4. You will see the screen below. Click "add a product."



5. Enter the product code from the email we sent



6. Click "back to dashboard"



## 7. Join your class. Follow the instructions below:

 $\underline{https://www.washingtonenglish.org/wp-content/uploads/2023/04/Spring-2023-English \ -In-Personal -In-Perso$