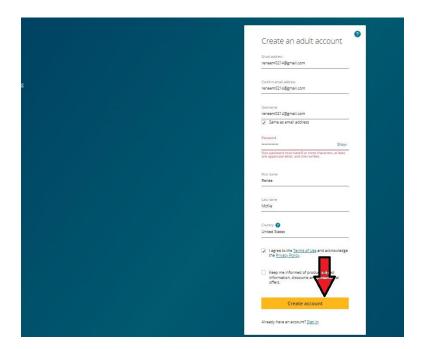

#### Photo:

1. Click create an account

2. Choose "create an adult account"

3. Enter your information and click "create an account"

4. You will see the screen below. Click "add a product."

5. Enter the product code from the email we sent