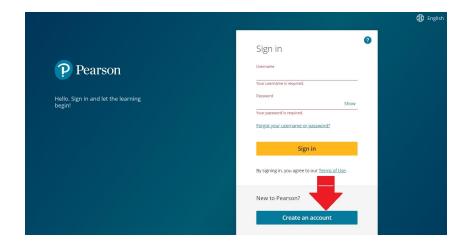

#### Photo:

1. Click create an account

2. Choose "create an adult account"

3. Enter your information and click "create an account"

4. You will see the screen below. Click "add a product."

5. Enter the product code from the email we sent