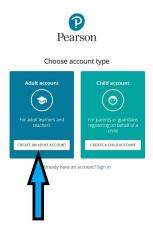

#### Photo:

1. Click create an account

2. Choose "create an adult account"

3. Enter your information and click "create an account"

4. You will see the screen below. Click "add a product."

5. Enter the product code from the email we sent