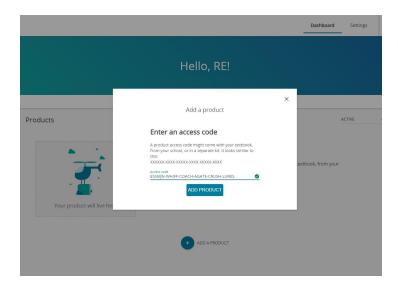

#### Photo:

1. Click create an account

2. Choose "create an adult account"

3. Enter your information and click "create an account"

4. You will see the screen below. Click "add a product."

5. Enter the product code from the email we sent