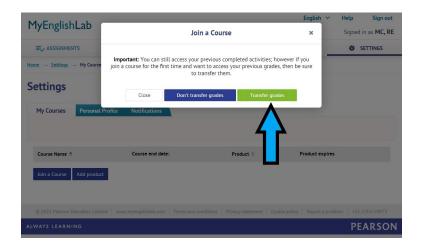

5. Click "transfer grades."

6. Make sure that you see the correct class listed.

| 1yEnglishLab                                  |                       |                     | English              | <ul> <li>Help Sign</li> <li>Signed in as MC</li> </ul> |
|-----------------------------------------------|-----------------------|---------------------|----------------------|--------------------------------------------------------|
|                                               | COURSE                | GRADEBOOK           | MESSAGES             | SETTINGS                                               |
| <u>ne</u> → <u>Settings</u> → My Courses      |                       |                     |                      |                                                        |
| ettings                                       |                       |                     |                      |                                                        |
| My Courses Personal                           | Profile Notifications |                     |                      |                                                        |
|                                               |                       |                     |                      |                                                        |
|                                               |                       |                     |                      |                                                        |
|                                               |                       |                     |                      |                                                        |
| Course Name 🗢                                 | Course                | end date: Product 4 | 0                    | Product expires                                        |
| Course Name 🗢<br>Intro A AM Online Winter 202 |                       |                     | o<br>tro 2nd Edition | Product expires<br>31 Oct 2022                         |
|                                               | 12 2 Apr 20           |                     |                      |                                                        |

1. Enter your course ID

2. Click "transfer grades."

| MyEnglishLab               | Join a Course                                                                                                                                     | English × Help Sign out<br>× Signed in as MC, RE          |
|----------------------------|---------------------------------------------------------------------------------------------------------------------------------------------------|-----------------------------------------------------------|
|                            |                                                                                                                                                   | SETTINGS                                                  |
| Home 🦂 Settings 🖃 My Cou   | Important: You can still access your previous completed ac<br>join a course for the first time and want to access your previ<br>to transfer them. | tivities; however if you<br>ous grades, then be sure      |
| Settings                   | Close Don't transfer grades Tr                                                                                                                    | ransfer grades                                            |
| My Courses Person          | nal Profile Notifications                                                                                                                         | $\mathbf{A}$                                              |
| Course Name 🗢              | Course end date: Product 0                                                                                                                        | Product expires                                           |
| Join a Course Add pro      | durt                                                                                                                                              |                                                           |
| © 2021 Pearson Education L | imited   www.myenglishlab.com   Terms and conditions   Privacy staten                                                                             | nent   Cookie policy   Report a problem   v11.3.0.0-10973 |
| ALWAYS LEARNING            |                                                                                                                                                   | PEARSON                                                   |