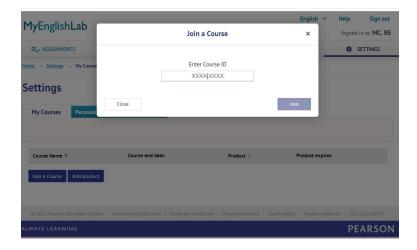

4. Enter your class ID and click "next."

| MyEnglishLab                     |                      |                      |                   | English              | ∨ Help    | Sign out         |
|----------------------------------|----------------------|----------------------|-------------------|----------------------|-----------|------------------|
| I IYENgiishead                   |                      | Join a Cours         | se                | ×                    | Sigi      | ned in as MC, RE |
|                                  |                      |                      |                   |                      | *         | E SETTINGS       |
| Home - Settings - My Course      |                      | Enter Course I       | D                 |                      |           |                  |
| Settings                         |                      | xxxx4xxxx            | (                 |                      |           |                  |
| My Courses Personal              | Close                |                      |                   | Join                 |           |                  |
|                                  |                      |                      |                   |                      |           |                  |
| Course Name 🗢                    | Course end date:     |                      | Product 0         | Product e:           | kpires    |                  |
| Join a Course Add product        |                      |                      |                   |                      |           |                  |
|                                  |                      |                      |                   |                      |           |                  |
| © 2021 Pearson Education Limited | www.myenglishlab.com | Terms and conditions | Privacy statement | Cookie policy Report | a problem | v11.3.0.0-10973  |
| ALWAYS LEARNING                  |                      |                      |                   |                      | I         | PEARSON          |

1. Enter your course ID

2. Click "transfer grades."

| MyEnglishLab               | Join a Course                                                                                                                                     | English × Help Sign out<br>× Signed in as MC, RE          |
|----------------------------|---------------------------------------------------------------------------------------------------------------------------------------------------|-----------------------------------------------------------|
|                            |                                                                                                                                                   | SETTINGS                                                  |
| Home 🦂 Settings 🖃 My Cou   | Important: You can still access your previous completed ac<br>join a course for the first time and want to access your previ<br>to transfer them. | tivities; however if you<br>ous grades, then be sure      |
| Settings                   | Close Don't transfer grades Tr                                                                                                                    | ransfer grades                                            |
| My Courses Person          | nal Profile Notifications                                                                                                                         | $\mathbf{A}$                                              |
| Course Name 🗢              | Course end date: Product 0                                                                                                                        | Product expires                                           |
| Join a Course Add pro      | durt                                                                                                                                              |                                                           |
| © 2021 Pearson Education L | imited   www.myenglishlab.com   Terms and conditions   Privacy staten                                                                             | nent   Cookie policy   Report a problem   v11.3.0.0-10973 |
| ALWAYS LEARNING            |                                                                                                                                                   | PEARSON                                                   |